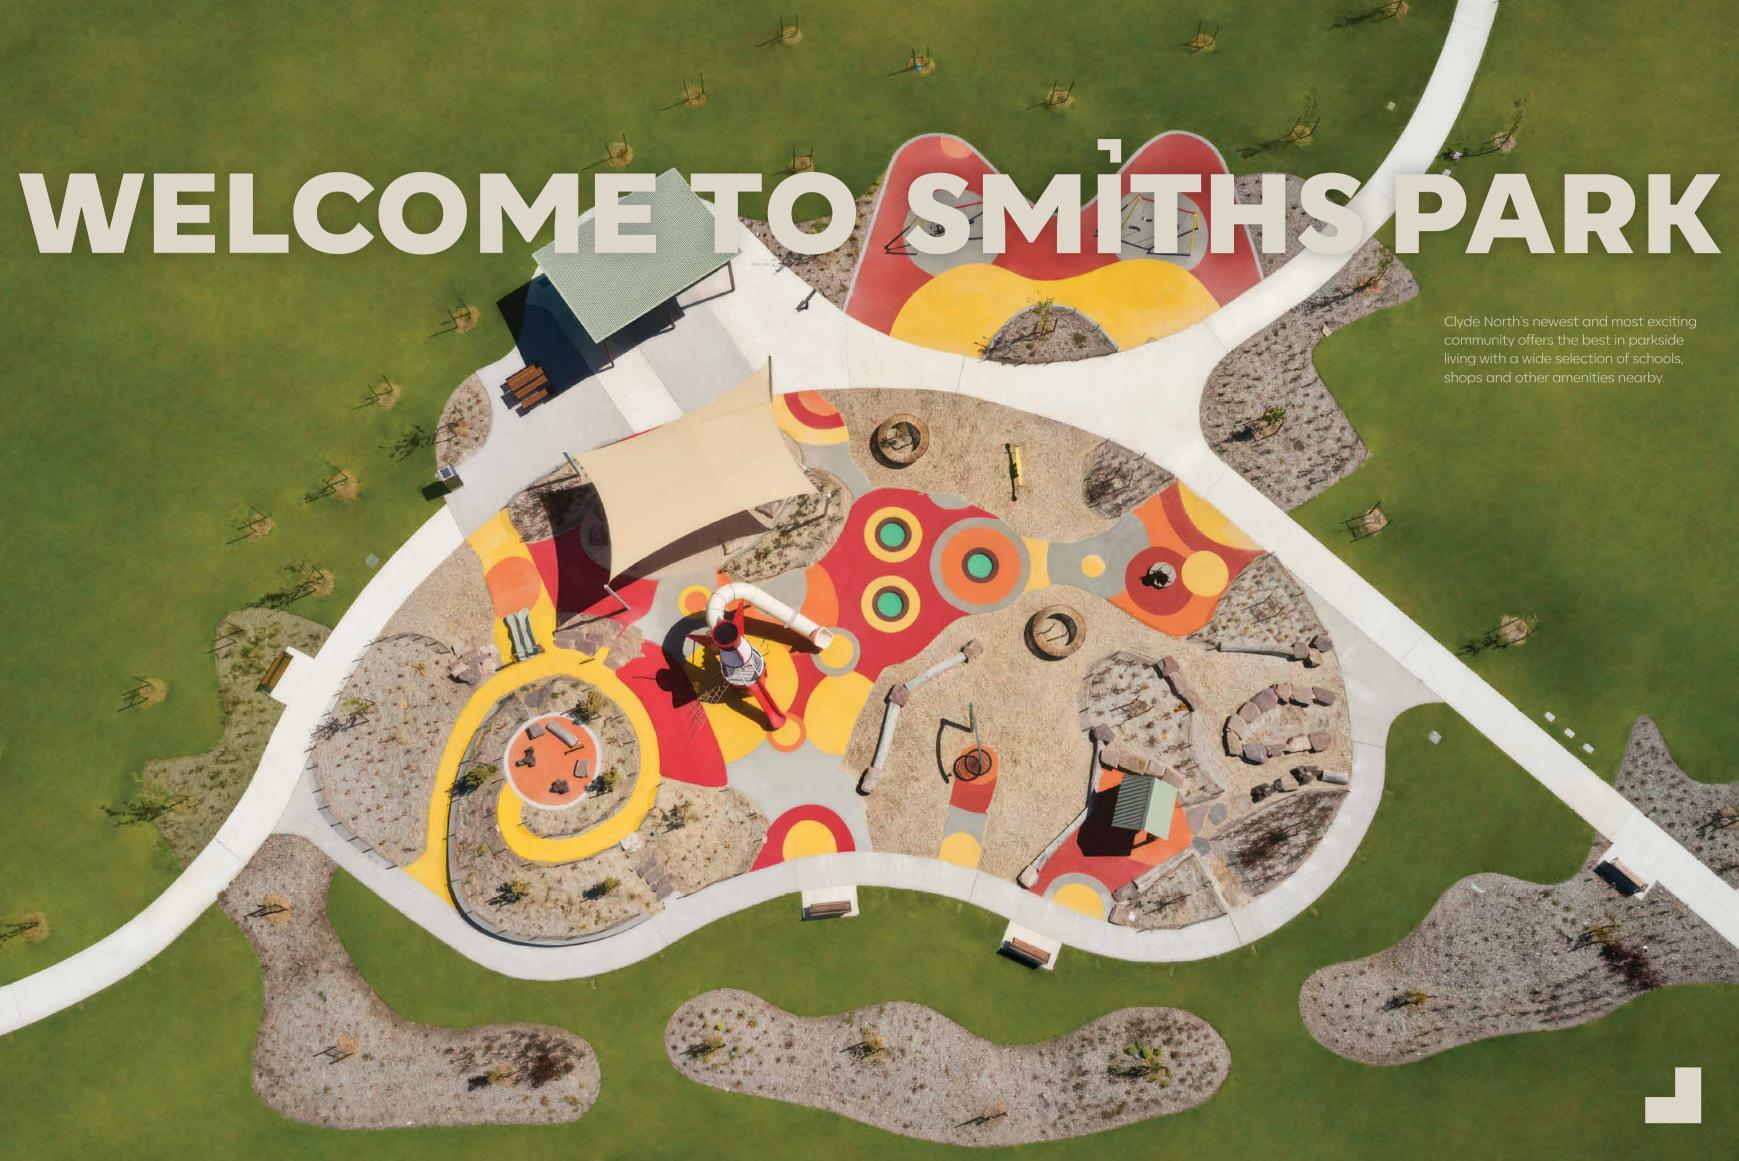

# YOUR PARLIFE

Smiths Park inspires active lifestyles to be a part of every day. Realise fulfilled weekends exploring the dedicated wetlands, reserves and the nearby Cardinia Creek for a unique connection with nature.

While Smiths Park is situated in a peaceful corner of Clyde North, established retail and shopping precincts, medical facilities, leisure and dining options are all within minutes of your doorstep.

You can stay connected to Berwick, Cranbourne and greater Melbourne with easy access to main roads and the Monash Freeway, as well as established public transport options including Cranbourne Train Station.