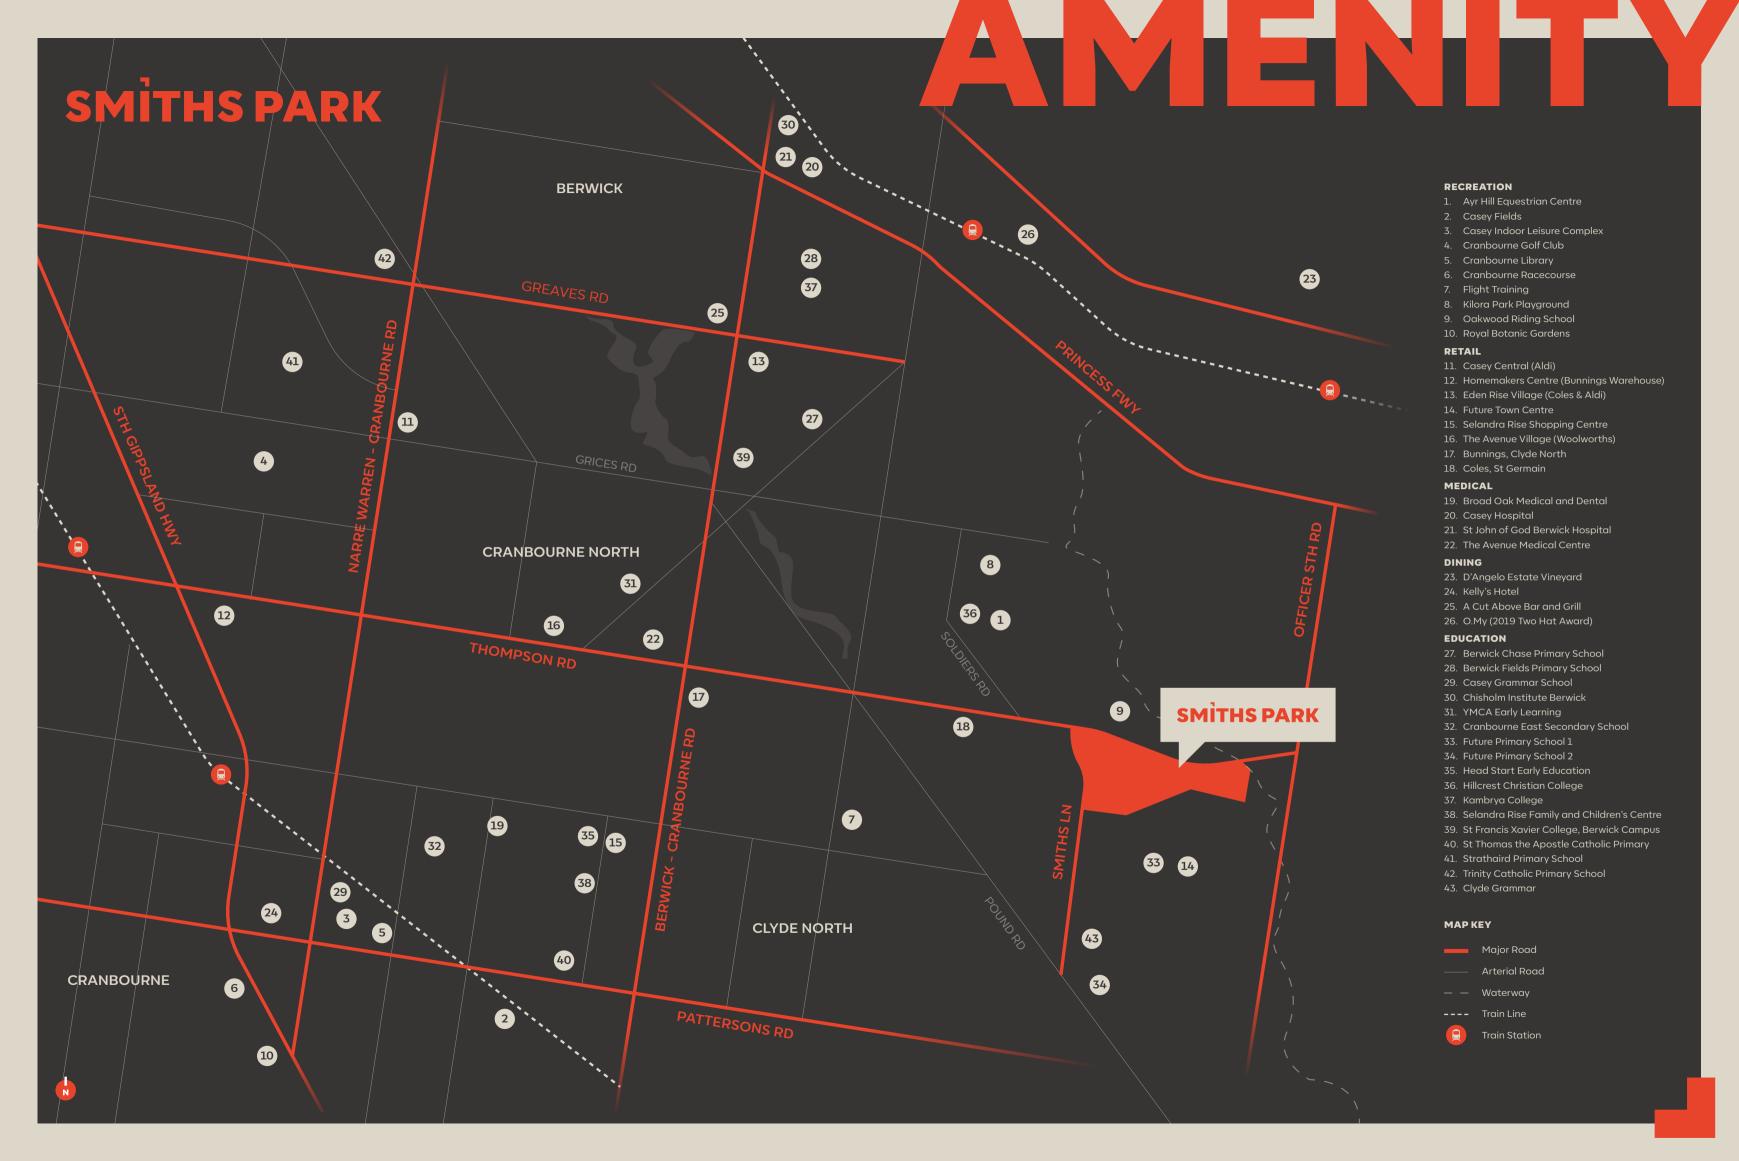

While Smiths Park is situated in a peaceful corner of Clyde North, established retail and shopping precincts, medical facilities, leisure and dining options are all within minutes of your doorstep.

You can stay connected to Berwick, Cranbourne and greater Melbourne with easy access to main roads and the Monash Freeway, as well as established public transport options including Cranbourne Train Station.

your family. Located amid a wide selection of highly-respected schools catering for every age group, your family education needs are well taken care of.